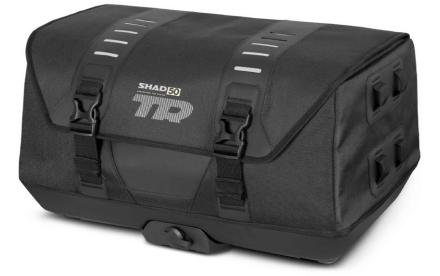

# CARE AND MAINTENANCE

40L Capacity

Reflective

MAXIMUM WEIGHT

MAXIMUM SPEED, CHECK LOCAL LAWS.

ALWAYS SECURE AND LOCK PRODUCTS.

ONLY USE RECOMMENDED CLEANING PRODUCTS.

BAGS ARE NOT DESIGNED TO PROTECT FRAGILE OBJECTS.