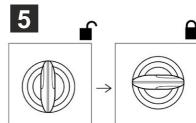

Knobs, bolts, screws, straps and locks must be periodically inspected for signs of wear, corrosion, and fatigue. Never drive with any lock, knob or rack in an open or unlocked position.

Shad locks are designed to deter vandalism and theft but should not be considered theft proof. Remove valuable gear if your vehicle is unattended for an extended period.