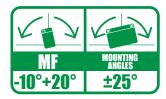

DATA SHEET

# FTX20-BS



www.fulbat.com - @ FULBAT







## **TERMINAL**

Front

Side

Тор

3D

O







#### **FEATURES**

- AGM TECHNOLOGY
- DELIVERED WITH ACID PACK
- NEED TO BE FILLED BEFORE FIRST USE
- NO MAINTENANCE ONCE ACTIVATED
- NO ACID IN CELLS BEFORE ACTIVATION
- HIGHER LIFE CYCLE
- UPRIGHT INSTALLATION ONLY
- REDUCTION OF PLATE SULFATION
- SUITABLE FOR COLD WEATHER
- DOESN'T NEED TO BE RECHARGED DURING SHELF LIFE

## SPECIFICATION

VOLTAGE

**12**<sub>u</sub>

CCA (EN)

270<sub>A</sub>

CAPACITY (20h)

18.9at

CAPACITY (10h)

18.0<sub>Ah</sub>

## **DIMENSIONS & WEIGHT**

| LENGHT       | 175±2mm |
|--------------|---------|
| WIDTH        | 87±2mm  |
| TOTAL HEIGHT | 155±2mm |
|              |         |
| GROSS WEIGHT | 5.98kg  |



## POLARITY



#### **MOUNTING ANGLES**