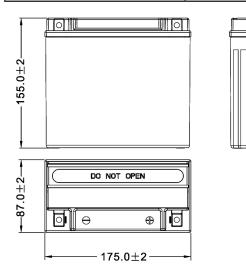

## **DIMENSIONS & WEIGHT**

| LENGHT       | 175±2mm |
|--------------|---------|
| WIDTH        | 87±2mm  |
| TOTAL HEIGHT | 155±2mm |
|              |         |
| GROSS WEIGHT | 5.98kg  |