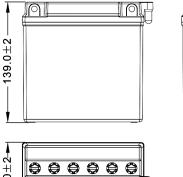

#### √ DIMENSIONS & WEIGHT

| Length       | 135±2mm |
|--------------|---------|
| Width        | 75±2mm  |
| Total Height | 139±2mm |

**Gross weight** 2.91kg

# **POLARITY**