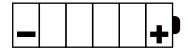

FB9L-B Datasheet









Dry battery range offers an incomparable choice of 6V and 12V models. Delivered with an acid pack, Dry battery must be activated before the first use and must be checked periodically.

Dry construction, no maintenance is necessary during a long period of storage.

# **A SPECIFICATIONS**

Voltage

Capacity

CCA (EN)

130 A

12 V

9.5 Ah (20hr)

9.0 Ah (10hr)

#### √ DIMENSIONS & WEIGHT

| Length       | 135±2mm |
|--------------|---------|
| Width        | 75±2mm  |
| Total Height | 139±2mm |

**Gross weight** 2.91kg







# *√* **FEATURES**

- Dry charged construction
- Activation before first use
- Periodically maintenance and refilled if necessary
- Upright installation only
- 6V and 12V batteries
- Regular life duration
- Unlimited shelf life

# **POLARITY**



# **MOUNTING ANGLES**



#### **√** TERMINAL

Front

Side

Top



3 D

#### **A APPLICATIONS**