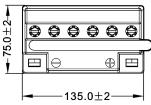

#### √ DIMENSIONS & WEIGHT

| Length       | 135±2mm |
|--------------|---------|
| Width        | 75±2mm  |
| Total Height | 139±2mm |

**Gross weight** 2.91kg