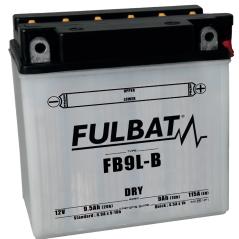

# FB9L-B Datasheet

Dry battery range offers an incomparable choice of 6V and 12V models. Delivered with an acid pack, Dry battery must be activated before the first use and must be checked periodically.

# **A SPECIFICATIONS**

Voltage

Capacity

CCA (EN)

130 A

12 V

9.5 Ah (20hr)

9.0 Ah (10hr)

#### √ DIMENSIONS & WEIGHT

| Length       | 135±2mm |
|--------------|---------|
| Width        | 75±2mm  |
| Total Height | 139±2mm |

**Gross weight** 2.91kg