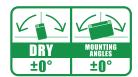

Dry battery range offers an incomparable choice of 6V and 12V models. Delivered with an acid pack, Dry battery must be activated before the first use and must be checked periodically.

Dry construction, no maintenance is necessary during a long period of storage.

# **A SPECIFICATIONS**

Voltage

Capacity

CCA (EN)

130 A

12 V

9.5 Ah (20hr)

9.0 Ah (10hr)

#### √ DIMENSIONS & WEIGHT

| Length       | 135±2mm |
|--------------|---------|
| Width        | 75±2mm  |
| Total Height | 139±2mm |

**Gross weight** 2.91kg







# *√* **FEATURES**

- Dry charged construction
- Activation before first use
- Periodically maintenance and refilled if necessary
- Upright installation only
- 6V and 12V batteries
- Regular life duration
- Unlimited shelf life

# **POLARITY**



# **MOUNTING ANGLES**



#### **√** TERMINAL

Front

Side

Top



3 D

#### **A APPLICATIONS**