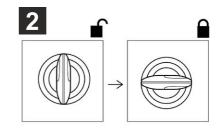

Knobs, bolts, screws, straps and locks must be periodically inspected for signs of wear, corrosion, and fatigue. Never drive with any lock, knob or rack in an open or unlocked position.

Shad locks are designed to deter vandalism and theft but should not be considered theft proof. Remove valuable gear if your vehicle is unattended for an extended period.