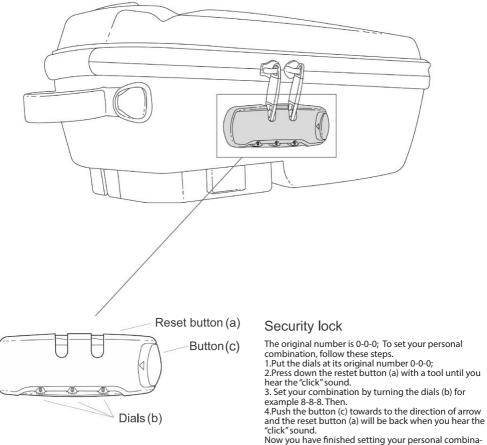

# CARE AND MAINTENANCE

9L Capacity

Reflective

Combination lock

Before mounting, carefully read through the instructions start to finish. Failure to follow recommended mounting and installation instructions voids warranty. Manufacturer is not liable for any damage, injury or death that results from improper use and installation of products. By installing these products, user accepts all liabilities.

# RELEASE

tion.

Please remenber it by heart.

CLICK SYSTEM FITTING KIT Sold separately

BIKE COMPATIBILITY

Check bike compatibility on the shad.es website