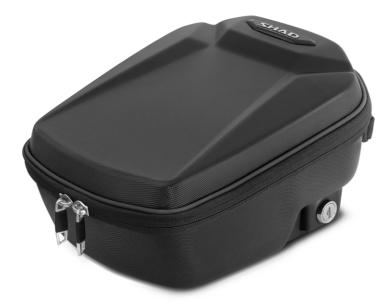

# CLICK SYSTEM TANK BAG E091CL

# CARE AND MAINTENANCE



9L Capacity

Reflective

Combination lock



Before mounting, carefully read through the instructions start to finish. Failure to follow recommended mounting and installation instructions voids warranty. Manufacturer is not liable for any damage, injury or death that results from improper use and installation of products. By installing these products, user accepts all liabilities.

Knobs, bolts, screws, straps and locks must be periodically inspected for signs of wear, corrosion, and fatigue. Never drive with any lock, knob or rack in an open or unlocked position.

Shad locks are designed to deter vandalism and theft but should not be considered theft proof. Remove valuable gear if your vehicle is unattended for an extended period