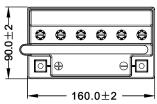

## **DIMENSIONS & WEIGHT**

| LENGHT       | 160±2mm |
|--------------|---------|
| WIDTH        | 90±2mm  |
| TOTAL HEIGHT | 161±2mm |
| GROSS WEIGHT | 5.31kg  |