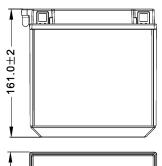

## **DIMENSIONS & WEIGHT**

| LENGHT       | 160±2mm |
|--------------|---------|
| WIDTH        | 90±2mm  |
| TOTAL HEIGHT | 161±2mm |
| GROSS WEIGHT | 5.31kg  |